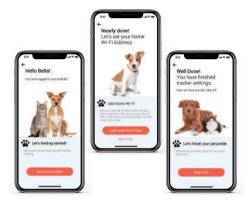

## Step 3: Follow the instructions of the APP and complete the operation step by step.

#### Now, You can start using your tracker.

After setting up the device and adding a pet, the Katchu APP will guide you through other functions step by step.