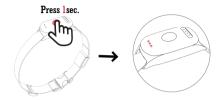

# 03 Turning on and off device

To turn the device on- press the power button 1 second. The LED will flash rapidly. The device can also be turned on automatically by charging the battery.

2 To turn the device off- press the power button 10 seconds