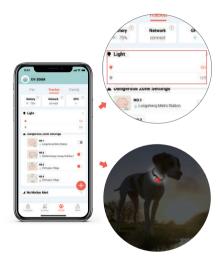

Turn on the light to catch your pet in the dark. The red light is flashing every second.

#### Cellular signal indicator--Green

| Green | Light shows a single flash<br>rapidly every 3 seconds | Light shows a double flash<br>rapidly every 3 seconds |
|-------|-------------------------------------------------------|-------------------------------------------------------|
| Means | The device has a stable<br>cellular signal            | The device is registered to<br>the cellular network   |

#### Positioning indicator--Blue

| Blue  | Light shows a single flash rapidly every 3 seconds    |                                                 |
|-------|-------------------------------------------------------|-------------------------------------------------|
| Means | The device has no latest location fix                 |                                                 |
| 1     |                                                       |                                                 |
| Blue  | Light shows a double flash<br>rapidly every 3 seconds | Light Off                                       |
| Means | The device has latest location fix                    | The device is not fixing the<br>latest location |

#### Power indicator--Red

| Red   | Red ON (solid)                | Red shows a double flash<br>rapidly every 3 seconds |
|-------|-------------------------------|-----------------------------------------------------|
| State | Device has been fully charged | BLE connected                                       |

| Red   | Red Blinking Quickly               | Red Off or blinking slowly |
|-------|------------------------------------|----------------------------|
| State | Battery power is<br>lower than 20% | The device is charging     |