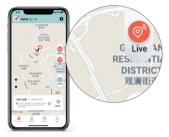

## 06 Looking for Pet Live Tracking

## Don't panic if your pet get lost.

- Open KatchU APP.
- 2 click Live button to get updates every 10 seconds over a 10 minutes.
- If you still haven't found your pet after 10 minutes, you can click Live Tracking button again and start another tracking session.

Please note the Live Tracking mode consumes a lot of battery power, Normally the pet tracker takes a new location every 10 minutes whilst your pet is out and about.

The home Wi-Fi and BLE beacons provide at home or out of home information in addition to optimizing tracker's battery life. Beside this, you will instantly receive alerts when your pet leaves home/safe area.