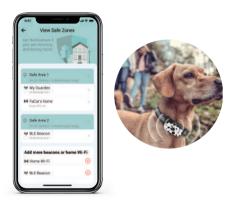

Please note the Live Tracking mode consumes a lot of battery power, Normally the pet tracker takes a new location every 10 minutes whilst your pet is out and about.

The home Wi-Fi and BLE beacons provide at home or out of home information in addition to optimizing tracker's battery life. Beside this, you will instantly receive alerts when your pet leaves home/safe area.