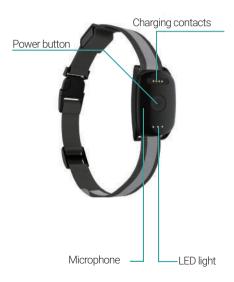

# 02 Charging your device

- Please charge your device for at least 1 hour before using.
- When placing magnetic USB cable to device charging contacts make sure it is positioned correctly.
- The red LED should blink when charging and solid when fully charged.
- When the battery level falls below 20% it will send low battery warning message to people on the contact list via text message or APP.

# 03 Turning on and off device

To turn the device on- press the power button 1 second. The LED will flash rapidly. The device can also be turned on automatically by charging the battery.

2 To turn the device off- press the power button 10 seconds

Turn on the light to catch your pet in the dark. The red light is flashing every second.