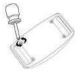

# 04 Put the SIM card

Take out the back cover by the helper.

Insert the SIM in the direction & lock well well 2 the slot.

Put back the cover.