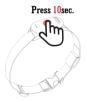

# 03 Turning on and off device

To turn the device on- press the power button 1 second. The LED will flash rapidly. The device can also be turned on automatically by charging the battery.

2 To turn the device off- press the power button 10 seconds