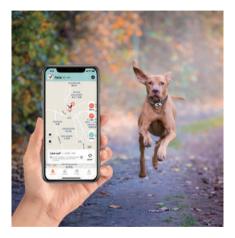

## 06 Looking for Pet Live Tracking

## Don't panic if your pet get lost.

- Open KatchU APP.
- 2 click Live button to get updates every 10 seconds over a 10 minutes.
- If you still haven't found your pet after 10 minutes, you can click Live Tracking button again and start another tracking session.

Please note the Live Tracking mode consumes a lot of battery power, Normally the pet tracker takes a new location every 10 minutes whilst your pet is out and about.

The home Wi-Fi and BLE beacons provide at home or out of home information in addition to optimizing tracker's battery life. Beside this, you will instantly receive alerts when your pet leaves home/safe area.