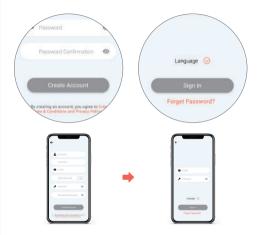

## Step 2 : Set Up an Account

- Enter your name, email and create a password.
- 2 A confirmation email will be sent to the email address you used to sign up.

## Step 3: Follow the instructions of the APP and complete the operation step by step.